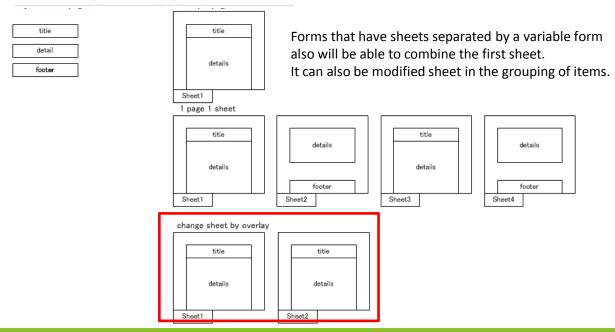

#### Output type is added to the Excel output function

You will be able to output in 1 overlay 1 sheet.

- EXCEL -- change sheet by overlay
  - Change sheet by group